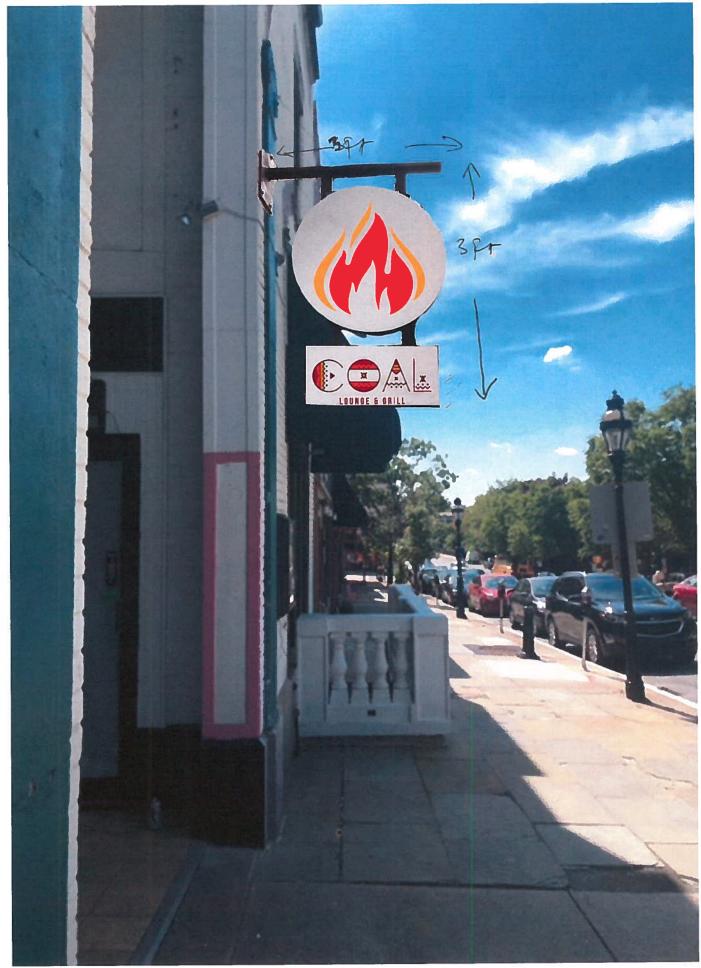

## APPLICATION FOR CERTIFICATE OF APPROPRIATENESS (COA)

| E                                                                                                                                                                                                                                                  | Building address \$1:W 20002 ST Rethelien PA18018                                                                                                                                                                             |
|----------------------------------------------------------------------------------------------------------------------------------------------------------------------------------------------------------------------------------------------------|-------------------------------------------------------------------------------------------------------------------------------------------------------------------------------------------------------------------------------|
| (                                                                                                                                                                                                                                                  | Owner of building Domenic Villari Phone                                                                                                                                                                                       |
| (                                                                                                                                                                                                                                                  | Owner's email & mailing address                                                                                                                                                                                               |
| A                                                                                                                                                                                                                                                  | Applicant Kofi Aman Phone:                                                                                                                                                                                                    |
| A                                                                                                                                                                                                                                                  | Applicant's <u>email</u> & mailing address                                                                                                                                                                                    |
|                                                                                                                                                                                                                                                    | Street and Number City State Zip Code                                                                                                                                                                                         |
|                                                                                                                                                                                                                                                    | APPLICANT MUST ATTEND MEETING FOR CASE TO BE HEARD.                                                                                                                                                                           |
|                                                                                                                                                                                                                                                    | USE THE CHECKLIST ON THE BACK OF THIS APPLICATION TO ENSURE YOUR SUBMISSION IS                                                                                                                                                |
|                                                                                                                                                                                                                                                    | <u>COMPLETE.</u>                                                                                                                                                                                                              |
| <b>Hist</b> e<br>last V                                                                                                                                                                                                                            | o <b>ric &amp; Architectural Review Board</b> – Application form, photographs, and drawings must be submitted by <u>12:00 Noon</u> on the<br>Vednesday of the month in order to be placed on the agenda for the next meeting. |
| <b>South Bethlehem &amp; Mount Airy Historic Conservation Commission</b> - Application form, photographs, and drawings must be submitted by 12:00 noon on the second Monday of the month in order to be placed on the agenda for the next meeting. |                                                                                                                                                                                                                               |
| 1.                                                                                                                                                                                                                                                 | PHOTOGRAPHS - Photographs of your building and neighboring buildings must accompany your application.                                                                                                                         |
| 2.                                                                                                                                                                                                                                                 | TYPE OF WORK PROPOSED - Check all that apply. Please bring any samples or manufactures specifications for                                                                                                                     |
|                                                                                                                                                                                                                                                    | products you will use in this project.                                                                                                                                                                                        |
|                                                                                                                                                                                                                                                    | Trim and decorative woodwork Skylights                                                                                                                                                                                        |
|                                                                                                                                                                                                                                                    | Siding and Masonry Metal work                                                                                                                                                                                                 |
|                                                                                                                                                                                                                                                    | Roofing, gutter and downspout Light fixtures                                                                                                                                                                                  |
|                                                                                                                                                                                                                                                    | Windows, doors, and associated hardware Signs                                                                                                                                                                                 |
|                                                                                                                                                                                                                                                    | Storm windows and storm doors Demolition                                                                                                                                                                                      |
|                                                                                                                                                                                                                                                    | Shutters and associated hardware Other                                                                                                                                                                                        |
|                                                                                                                                                                                                                                                    | Paint (Submit color chips – HARB only)                                                                                                                                                                                        |
| 3. I                                                                                                                                                                                                                                               | DRAWINGS OF PROPOSED WORK – Required drawings must accompany your application. Please submit ONE                                                                                                                              |
|                                                                                                                                                                                                                                                    | IGINAL AND TEN (10) COPIES OF DRAWINGS, PHOTOGRAPHS, APPLICATION FORM, AND ANY                                                                                                                                                |
|                                                                                                                                                                                                                                                    | CCIFICATIONS                                                                                                                                                                                                                  |
|                                                                                                                                                                                                                                                    | Alteration, renovation, restoration (1/4 or 1/8"=1'0" scale drawings required IF walls or openings altered.)                                                                                                                  |
|                                                                                                                                                                                                                                                    | New addition (1/4" or 1/8"=1'0" scale drawings: elevations, floor plans, site plan)                                                                                                                                           |
|                                                                                                                                                                                                                                                    | New building or structure (1/4" or 1/8"=1'0" scale drawings: elevations, floor plans, site plan)                                                                                                                              |
|                                                                                                                                                                                                                                                    | Demolition, removal of building features or building (1/4" or 1/8"=1'0" scale drawings: elevation of remaining site                                                                                                           |
|                                                                                                                                                                                                                                                    | and site plan)                                                                                                                                                                                                                |
|                                                                                                                                                                                                                                                    | A scale drawing, with an elevation view, is required for all sign submittals                                                                                                                                                  |
|                                                                                                                                                                                                                                                    |                                                                                                                                                                                                                               |
| 4.                                                                                                                                                                                                                                                 | <b>DESCRIBE PROJECT</b> – Describe any work checked in #2 and #3 above. Attach additional sheets as needed.                                                                                                                   |
| f                                                                                                                                                                                                                                                  | I glage sign installed. you is alongular it oft x & th                                                                                                                                                                        |
|                                                                                                                                                                                                                                                    | _                                                                                                                                                                                                                             |
|                                                                                                                                                                                                                                                    |                                                                                                                                                                                                                               |
| 5.                                                                                                                                                                                                                                                 | APPLICANT'S SIGNATUREDATE: 08-29-2018                                                                                                                                                                                         |